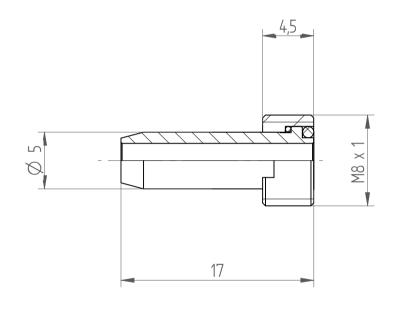

REGO-FIX AG Obermattweg 60 4456 Tenniken / Switzerland

Phone +41 61 976 14 66 Fax +41 61 976 14 14 www.rego-fix.com This is a non-controlled copy. All information given herein is subject to change without notice  ${\sf N}$ 

The information given herein has been carefully checked and is believed to be correct. REGO-FIX, however, assumes no responsibility or liability for any errors, inaccuracies or omissions that may appear in this drawing

This document is subject to copyright laws. No part of this document may be reproduced or transmitted in any form or any means, electronic or mechanic, for any purpose, without the express written permission of REGO-FIX

Type: KSR 25

Part No. : 721125000

Date: 03.02.2015

Scale: 3:1